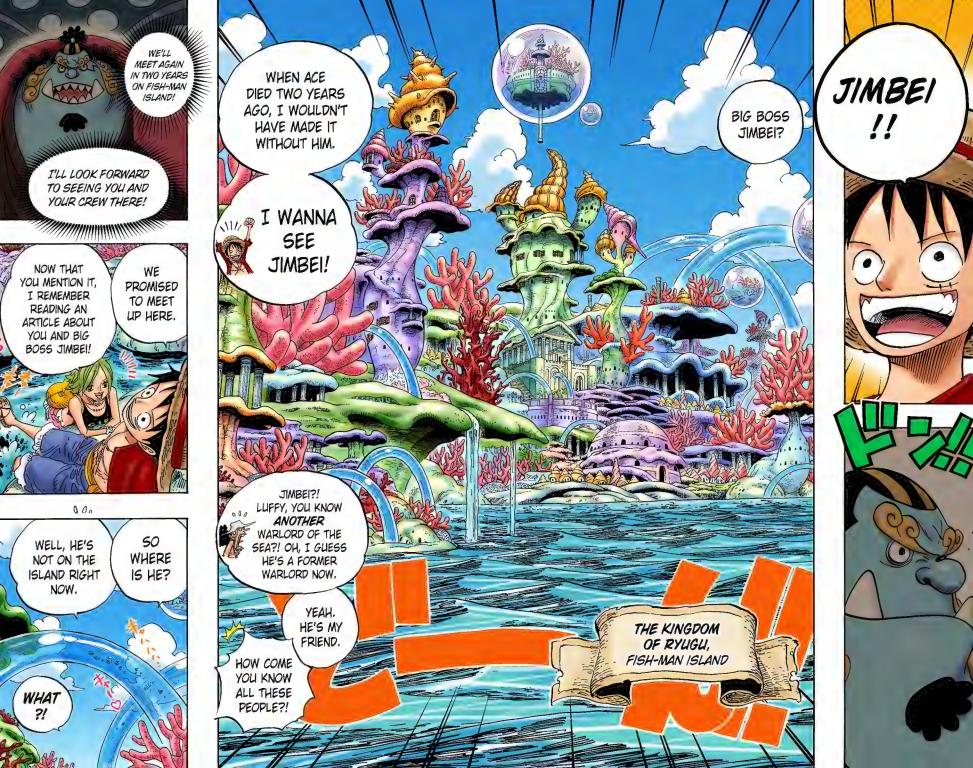

### Jinbe

ジンベエ

ルフィが修業に入る前に別れ、魚人島に 「戻る。

もとおうかしちみかい 【元王下七武海】

況・カリブーと共に、魚人島へ向かうルフィ 達を追い、海中へ。

(カリブー海賊団船長(弟))

【カリブー海賊団船長】

## Chapter 609: ADVENTURE ON FISH-MAN ISLAND

SANJI'S BLOOD TYPE IS PRETTY RARE, YOU KNOW.

WHO?

THE MERMAID

PRINCESS?

NO.

X

IF HE'D GOTTEN ANY MORE NOSEBLEEDS, IT WOULD'VE BEEN BAD. I'M ALL OUT OF HIS TYPE OF BLOOD.